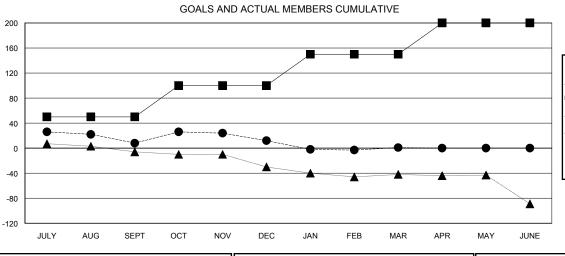

| Members               |                    |                      |                   |                     |  |  |  |
|-----------------------|--------------------|----------------------|-------------------|---------------------|--|--|--|
| RESULTS FOR 2013-2014 |                    |                      |                   |                     |  |  |  |
| QUARTER               | NEW MEMBER<br>GOAL | ACTUAL TOTAL MEMBERS | ACTUAL<br>DROPPED | ACTUAL NET<br>GAIN/ |  |  |  |
|                       |                    | ADDED                | MEMBERS           | LOSS                |  |  |  |
| JULY/AUG/SEPT         | 50                 | 71                   | 63                | 8                   |  |  |  |
| OCT/NOV/DEC           | 50                 | 63                   | 59                | 4                   |  |  |  |
| JAN/FEB/MAR           | 50                 | 36                   | 47                | -11                 |  |  |  |
| APR/MAY/JUNE          | 50                 | 0                    | 0                 | 0                   |  |  |  |